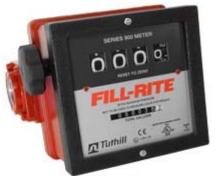

## **Features**

## Series 900

## 4 Wheel Mechanical Flow Meter

| Accuracy                                                          | ±2%                               |
|-------------------------------------------------------------------|-----------------------------------|
| Flow rate                                                         | 6 to 40 GPM (23 to 151 LPM)       |
| Pressure rating (PSI)                                             | 50 (3.4 bar)                      |
| Preset calibration measurement:                                   |                                   |
| ounces, pints, quarts, liters or gallons;                         | -                                 |
| spesial unit of measure option                                    |                                   |
| Resetable cumulative totalizer                                    | 999.9 Gallons / 9999 Liter        |
| Master totalizer                                                  | 999,999.9 Gallons / 9999999 Liter |
| Construction                                                      | Aluminum                          |
| Large easy to read numbers                                        | Yes                               |
| Flexible ports for horizontal or                                  | Yes                               |
| vertical positioning                                              | 1 65                              |
| 360° Positionable ports                                           | -                                 |
| Approvals                                                         | UL / CSA listed                   |
| 20 Calibration settings                                           | -                                 |
| Powered by two AA batteries                                       | -                                 |
| Gallon or Liter Registration                                      | Yes                               |
| Gravity-flow strainer traps tank contaminants                     | -                                 |
| BSP threads                                                       | Yes                               |
| SAE threads                                                       | -                                 |
| Teflon or nickel coatings increase selection of compatible fluids | Yes                               |